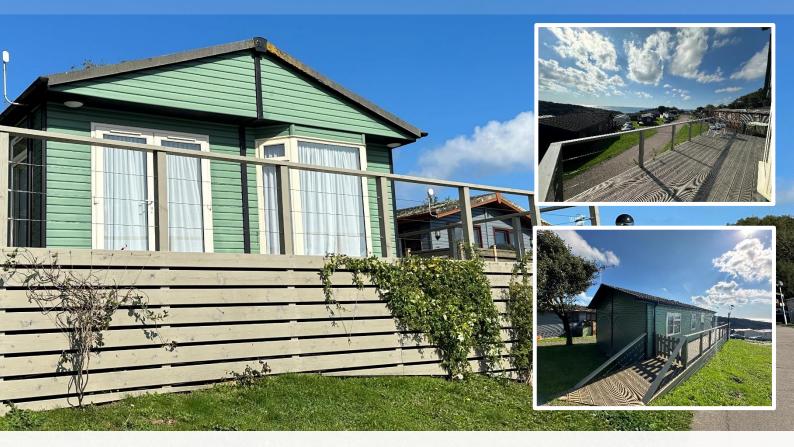

## Stunning Adapted Lodge For Sale Stately Haulfryn Heron

FOR SALE: £89,750

This stunning 2-bedroom double lodge hosts breathtaking views of the sea and across the country park. Features such as a sliding door into the shower room, and a custom-made ramp have been added to maximise the space, and aid accessibility into and throughout this unit. Perfect for wheelchair users, or families looking for a spacious, stylish, contemporary holiday home.

Two large double bedrooms, spacious open-plan design, modern interior, large en-suite family shower room,  $2^{nd}$  shower room, beautiful wooden floor throughout, sun trap decking with full sun exposure wire balustrade system, high quality detail and finishes